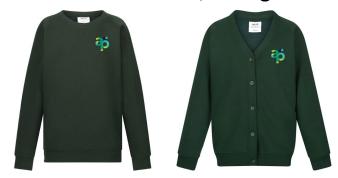

## **Our Uniform consists of:**

Green Sweatshirt/Cardigan

Polo Shirt/White T-Shirt

Grey Trousers/Pleated Skirt