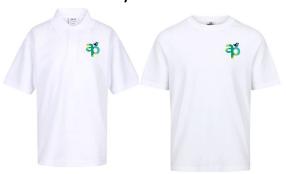

## **Our Uniform consists of:**

Green Sweatshirt/Cardigan

Polo Shirt/White T-Shirt

Grey Trousers/Pleated Skirt