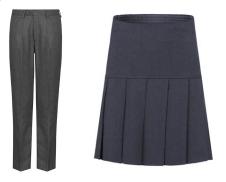

## **Our Uniform consists of:**

Green Sweatshirt/Cardigan

Polo Shirt/White T-Shirt

Grey Trousers/Pleated Skirt